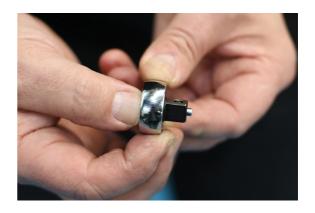

## Mini Ratchet 1/2"D

1/2"D mini ratchet head for use with 3/8"D accessories, ideal for tight or restricted access applications. Allows standard sockets to be used as an alternative to fixed crows feet wrenches.

## **Additional Information**

- 1/2"D (M) x 72 teeth ratchet mechanism.
- Max torque: 245Nm (25kg-m; 180lb-ft).
- Length: 62mm; head depth: 11mm.
- For use with any 3/8"D accessory. Ideal for use in combination with an extension bar & torqure wrench, to allow torque setting of hard to reach components.
- Smaller sizes available, please see Laser Part Nos. 8077 (1/4"D), 8078 (3/8"D). Set comprising all ratchet sizes available, please see Laser Part No. 8080.