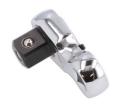

## Mini Ratchet 1/2"D

1/2"D mini ratchet head for use with 3/8"D accessories, ideal for tight or restricted access applications. Allows standard sockets to be used as an alternative to fixed crows feet wrenches.

## **Additional Information**

- 1/2"D (M) x 72 teeth ratchet mechanism.
- Max torque: 245Nm (25kg-m; 180lb-ft).
- Length: 62mm; head depth: 11mm.
- For use with any 3/8"D accessory. Ideal for use in combination with an extension bar & torqure wrench, to allow torque setting of hard to reach components.
- Smaller sizes available, please see Laser Part Nos. 8077 (1/4"D), 8078 (3/8"D). Set comprising all ratchet sizes available, please see Laser Part No. 8080.